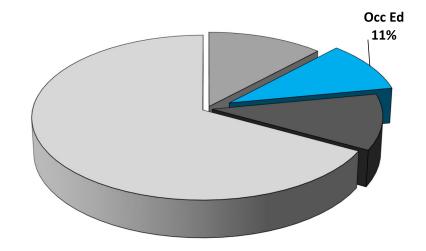

Mr. Michael Wagman, Mr. Justin Matys, Mr. Mark Groves

Also Present: Members of the public

| Action or outcomes from the meeting: (Unless noted, all votes were 4-0.)                                                                                                                                                                                                                                                                                                                                                                                                                                                                                                                                                                                                                                                                                                                                                                                                                                                                                                                                                                                                                                                                                                                                                                                                                                 |                               |
|----------------------------------------------------------------------------------------------------------------------------------------------------------------------------------------------------------------------------------------------------------------------------------------------------------------------------------------------------------------------------------------------------------------------------------------------------------------------------------------------------------------------------------------------------------------------------------------------------------------------------------------------------------------------------------------------------------------------------------------------------------------------------------------------------------------------------------------------------------------------------------------------------------------------------------------------------------------------------------------------------------------------------------------------------------------------------------------------------------------------------------------------------------------------------------------------------------------------------------------------------------------------------------------------------------|-------------------------------|
| Public Comment was made by the following residents on agenda items as indicated:  1. Leann Smith – ESSER Funding                                                                                                                                                                                                                                                                                                                                                                                                                                                                                                                                                                                                                                                                                                                                                                                                                                                                                                                                                                                                                                                                                                                                                                                         |                               |
| The committee approved the February 22, 2022 Property & Finance Committee                                                                                                                                                                                                                                                                                                                                                                                                                                                                                                                                                                                                                                                                                                                                                                                                                                                                                                                                                                                                                                                                                                                                                                                                                                | Mr.                           |
| Minutes.                                                                                                                                                                                                                                                                                                                                                                                                                                                                                                                                                                                                                                                                                                                                                                                                                                                                                                                                                                                                                                                                                                                                                                                                                                                                                                 | Bevilacqua                    |
| Dr. Fiore and Mr. Lubitsky of the Chester County Intermediate Unit (CCIU) reviewed with the committee information on the Preliminary 2022-23 CCIU Core, Occupational Education, Categorical, and Marketplace Services Budgets. WCASD's share of the CCIU 2022-23 core budget is \$130,316. The Core budget amount has remained unchanged in 10+ years. The Occupational Educational tuition rate increased for 2022-23 budget at a rate of 2.25% to \$10,344. The District will see an increase in Marketplace Services by 2.47% from the prior year. CCIU is estimating the total cost for all 2022-23 services, including Marketplace Services, provided to WCASD will cost an estimated \$9,843,766. This is an informational item and no Board action is required.                                                                                                                                                                                                                                                                                                                                                                                                                                                                                                                                   | Dr. Fiore/<br>Mr.<br>Lubitsky |
| Dr. Missett presented the committee with a Contract Addendum for A Child's Place. The Addendum extends the contract for school aged child care services for one additional year through the 2022-23 school year. A Child's Place will make rental payments to the District based on an annual rental fee of \$245,000 paid in equal installments over a 10-month period beginning September 1, 2022 and ending June 1, 2023. The committee recommended approval of the Second Addendum to the Contract with A Child's Place.                                                                                                                                                                                                                                                                                                                                                                                                                                                                                                                                                                                                                                                                                                                                                                             | Dr. Missett                   |
| Mr. Scully reviewed the Budget Forecast Model. The 2021-22 changes to expense projections include a reduction in debt service as a result of a refunding in the amount of \$469,389. Increases in expenses include a CCIU pass-thru of \$392,552 for debt service and transfer to other funds of \$459,006. The 2021-22 revenue adjustments are an increase to Current and Interim Real Estate taxes of \$1,400,000; an increase in state revenue (CCIU pass-thru) of \$392,552 and a decrease in Rental Subsidy associated with the refunding of \$37,383. The net projection in changes for 2021-22 resulted in an increase in fund balance of \$1,400,000 which will be utilized to increase the fund balance designation for future millage increases. The changes to the 2022-23 expenses include reductions in Debt Service as a result of the refunding of \$235,851 and an expense increase of \$263,144 in Transfer to Other Funds. For 2022-23 revenue projections there is an increase in Rent Subsidy – refunding of \$27,293. Mr. Scully reviewed the Financial Summary – All funds on page 34 of the model which shows no gap in 2022-23 assuming a tax increase of 2.2% in Chester County, which is under the ACT 1 limit. This is an informational item and no Board action is required. | Mr. Scully                    |
| Mr. Scully provided an update on the ESSER Funds and other COVID-related grants applied for and received by the District. Mr. Scully reviewed three (3) spreadsheets. The first spreadsheet provided details of grants listing the name of the grant, grant amount, actual expenses incurred (YTD) and the allowed spending period of the grant. The second spreadsheet provided a summary of the grant amount and actual expenses                                                                                                                                                                                                                                                                                                                                                                                                                                                                                                                                                                                                                                                                                                                                                                                                                                                                       | Mr. Scully                    |