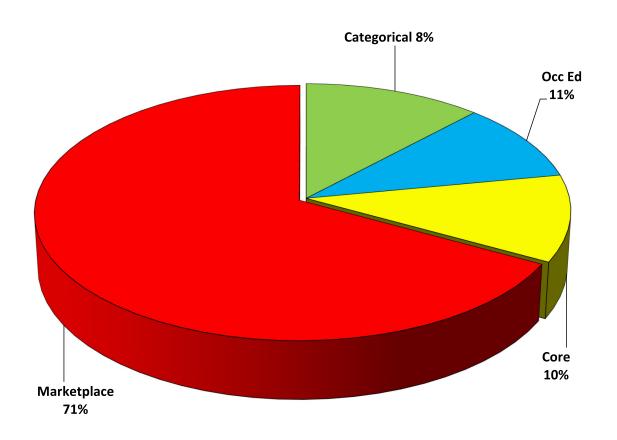

Mr. Michael Wagman, Mr. Justin Matys, Mr. Mark Groves

Also Present: Members of the public

| Action or outcomes from the meeting: (Unless noted, all votes were 4-0.)                                                                                                                                                                                                                                                                                                                                                                                                                                                                                                                                                                                                                                                                                                                                                                                                                                                                                                                                                                                                                                                                                                                                                                                                                                 |                               |
|----------------------------------------------------------------------------------------------------------------------------------------------------------------------------------------------------------------------------------------------------------------------------------------------------------------------------------------------------------------------------------------------------------------------------------------------------------------------------------------------------------------------------------------------------------------------------------------------------------------------------------------------------------------------------------------------------------------------------------------------------------------------------------------------------------------------------------------------------------------------------------------------------------------------------------------------------------------------------------------------------------------------------------------------------------------------------------------------------------------------------------------------------------------------------------------------------------------------------------------------------------------------------------------------------------|-------------------------------|
| Public Comment was made by the following residents on agenda items as indicated:  1. Leann Smith – ESSER Funding                                                                                                                                                                                                                                                                                                                                                                                                                                                                                                                                                                                                                                                                                                                                                                                                                                                                                                                                                                                                                                                                                                                                                                                         |                               |
| The committee approved the February 22, 2022 Property & Finance Committee                                                                                                                                                                                                                                                                                                                                                                                                                                                                                                                                                                                                                                                                                                                                                                                                                                                                                                                                                                                                                                                                                                                                                                                                                                | Mr.                           |
| Minutes.                                                                                                                                                                                                                                                                                                                                                                                                                                                                                                                                                                                                                                                                                                                                                                                                                                                                                                                                                                                                                                                                                                                                                                                                                                                                                                 | Bevilacqua                    |
| Dr. Fiore and Mr. Lubitsky of the Chester County Intermediate Unit (CCIU) reviewed with the committee information on the Preliminary 2022-23 CCIU Core, Occupational Education, Categorical, and Marketplace Services Budgets. WCASD's share of the CCIU 2022-23 core budget is \$130,316. The Core budget amount has remained unchanged in 10+ years. The Occupational Educational tuition rate increased for 2022-23 budget at a rate of 2.25% to \$10,344. The District will see an increase in Marketplace Services by 2.47% from the prior year. CCIU is estimating the total cost for all 2022-23 services, including Marketplace Services, provided to WCASD will cost an estimated \$9,843,766. This is an informational item and no Board action is required.                                                                                                                                                                                                                                                                                                                                                                                                                                                                                                                                   | Dr. Fiore/<br>Mr.<br>Lubitsky |
| Dr. Missett presented the committee with a Contract Addendum for A Child's Place. The Addendum extends the contract for school aged child care services for one additional year through the 2022-23 school year. A Child's Place will make rental payments to the District based on an annual rental fee of \$245,000 paid in equal installments over a 10-month period beginning September 1, 2022 and ending June 1, 2023. The committee recommended approval of the Second Addendum to the Contract with A Child's Place.                                                                                                                                                                                                                                                                                                                                                                                                                                                                                                                                                                                                                                                                                                                                                                             | Dr. Missett                   |
| Mr. Scully reviewed the Budget Forecast Model. The 2021-22 changes to expense projections include a reduction in debt service as a result of a refunding in the amount of \$469,389. Increases in expenses include a CCIU pass-thru of \$392,552 for debt service and transfer to other funds of \$459,006. The 2021-22 revenue adjustments are an increase to Current and Interim Real Estate taxes of \$1,400,000; an increase in state revenue (CCIU pass-thru) of \$392,552 and a decrease in Rental Subsidy associated with the refunding of \$37,383. The net projection in changes for 2021-22 resulted in an increase in fund balance of \$1,400,000 which will be utilized to increase the fund balance designation for future millage increases. The changes to the 2022-23 expenses include reductions in Debt Service as a result of the refunding of \$235,851 and an expense increase of \$263,144 in Transfer to Other Funds. For 2022-23 revenue projections there is an increase in Rent Subsidy – refunding of \$27,293. Mr. Scully reviewed the Financial Summary – All funds on page 34 of the model which shows no gap in 2022-23 assuming a tax increase of 2.2% in Chester County, which is under the ACT 1 limit. This is an informational item and no Board action is required. | Mr. Scully                    |
| Mr. Scully provided an update on the ESSER Funds and other COVID-related grants applied for and received by the District. Mr. Scully reviewed three (3) spreadsheets. The first spreadsheet provided details of grants listing the name of the grant, grant amount, actual expenses incurred (YTD) and the allowed spending period of the grant. The second spreadsheet provided a summary of the grant amount and actual expenses                                                                                                                                                                                                                                                                                                                                                                                                                                                                                                                                                                                                                                                                                                                                                                                                                                                                       | Mr. Scully                    |